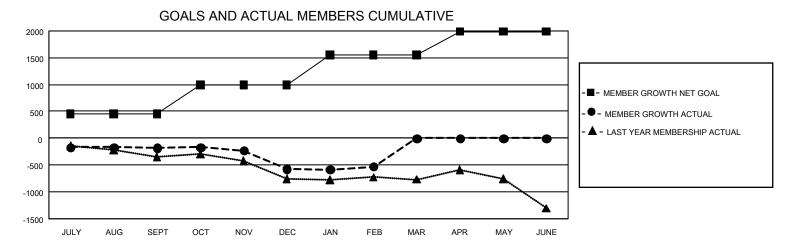

## GMT Constitutional Area 1, Group I

**GMT**: OPEN

REPORT DOES NOT INCLUDE CLUBS IN UNDISTRICTED AREAS.

| Clubs                 |               |           |               | Members               |                        |                         |                                                    |  |
|-----------------------|---------------|-----------|---------------|-----------------------|------------------------|-------------------------|----------------------------------------------------|--|
| RESULTS FOR 2019-2020 |               |           |               | RESULTS FOR 2019-2020 |                        |                         |                                                    |  |
| QUARTER               | NEW CLUB GOAL | NEW CLUBS | DROPPED CLUBS | QUARTER MEMI          | BER GROWTH NET<br>GOAL | MEMBER GROWTH<br>ACTUAL | DROPPED<br>MEMBERS ACTUAL<br>(including transfers) |  |
| JULY/AUG/SEPT         | 3             | 1         | 3             | JULY/AUG/SEPT         | 1,347                  | 635                     | 717                                                |  |
| OCT/NOV/DEC           | 18            | 1         | 12            | OCT/NOV/DEC           | 1,638                  | 625                     | 977                                                |  |
| JAN/FEB/MAR           | 15            | 2         | 4             | JAN/FEB/MAR           | 1,686                  | 648                     | 523                                                |  |
| APR/MAY/JUNE          | 21            | 0         | 0             | APR/MAY/JUNE          | 1,290                  | 0                       | 0                                                  |  |

## GOALS AND ACTUAL NEW CLUBS CUMULATIVE

| DROPPED CLUBS: 0 |   | 0 CLUBS OF 0 ADDED 1 OR MORE NEW<br>MEMBERS | GENDER DISTRIBUTION  MALE 0 (100.00%) |             |   |
|------------------|---|---------------------------------------------|---------------------------------------|-------------|---|
| DROPPED MEMBERS  |   |                                             | FEMALE                                | 0 (100.00%) |   |
| DECEASED         | 0 | CLICK HERE FOR CUMULATIVE                   | TOTAL FAMILY UNIT MEMBERS             |             | 0 |
| CLUB CANCELLED 0 |   | MEMBERSHIP DATA                             | FAMILY MEMBERS BAYING HALF BUES       |             |   |
| OTHER            | 0 |                                             | FAMILY MEMBERS PAYING HALF DUES       |             | ١ |
| TOTAL            | 0 |                                             |                                       |             |   |