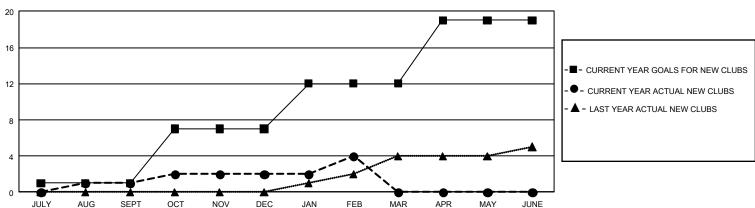

## GMT Constitutional Area 1, Group I

**GMT**: OPEN

REPORT DOES NOT INCLUDE CLUBS IN UNDISTRICTED AREAS.

| Clubs                 |               |           |               | Members               |                        |                         |                                                    |  |
|-----------------------|---------------|-----------|---------------|-----------------------|------------------------|-------------------------|----------------------------------------------------|--|
| RESULTS FOR 2019-2020 |               |           |               | RESULTS FOR 2019-2020 |                        |                         |                                                    |  |
| QUARTER               | NEW CLUB GOAL | NEW CLUBS | DROPPED CLUBS | QUARTER MEMI          | BER GROWTH NET<br>GOAL | MEMBER GROWTH<br>ACTUAL | DROPPED<br>MEMBERS ACTUAL<br>(including transfers) |  |
| JULY/AUG/SEPT         | 3             | 1         | 3             | JULY/AUG/SEPT         | 1,347                  | 635                     | 717                                                |  |
| OCT/NOV/DEC           | 18            | 1         | 12            | OCT/NOV/DEC           | 1,638                  | 625                     | 977                                                |  |
| JAN/FEB/MAR           | 15            | 2         | 4             | JAN/FEB/MAR           | 1,686                  | 648                     | 523                                                |  |
| APR/MAY/JUNE          | 21            | 0         | 0             | APR/MAY/JUNE          | 1,290                  | 0                       | 0                                                  |  |